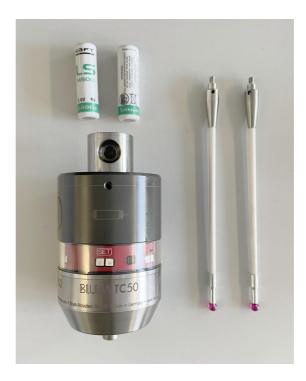

## Inventory number: 23173

Touch probe BLUM TC 50 T +41 32 373 34 44 F +41 32 373 48 27 E sales@mullermachines.ch W www.mullermachines.ch

## **Technical data**

Size Ø 63 mm Transmission type infrared Max. Probing speed 3000 mm/min Repeat accuracy 0.3 µm 2 s

Your advantage with the TC50 touch probe:

- Extreme probing speeds
- Highest measuring accuracy
- Reliable measurement even under the influence of coolant
- Wear-free, optoelectronic measuring mechanism
- Very long battery life
- Robust and practical
- Enables unmanned production

Reliable and proven transmission technology with the TC50 measuring probe. The TC50 is equipped with infrared technology:

- Very fast and reliable transmission
- Sequential control of 2 IR measuring systems with one receiver (DUO mode)