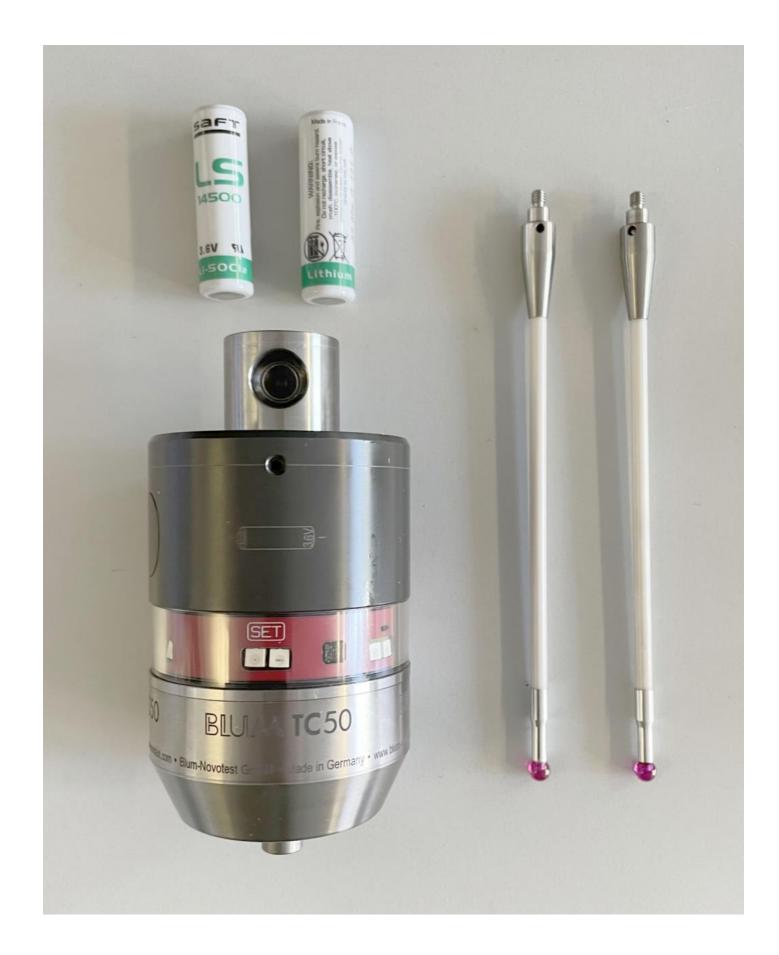

## Inventory number: 23173

Touch probe BLUM TC 50 T +41 32 373 34 44 F +41 32 373 48 27 E sales@mullermachines.ch W www.mullermachines.ch

## **Technical data**

Size Ø 63 mm Transmission type infrared Max. Probing speed 3000 mm/min Repeat accuracy 0.3 µm 2 s

Your advantage with the TC50 touch probe:

- Extreme probing speeds
- Highest measuring accuracy
- Reliable measurement even under the influence of coolant
- Wear-free, optoelectronic measuring mechanism
- Very long battery life
- Robust and practical
- Enables unmanned production

Reliable and proven transmission technology with the TC50 measuring probe. The TC50 is equipped with infrared technology:

- Very fast and reliable transmission
- Sequential control of 2 IR measuring systems with one receiver (DUO mode)