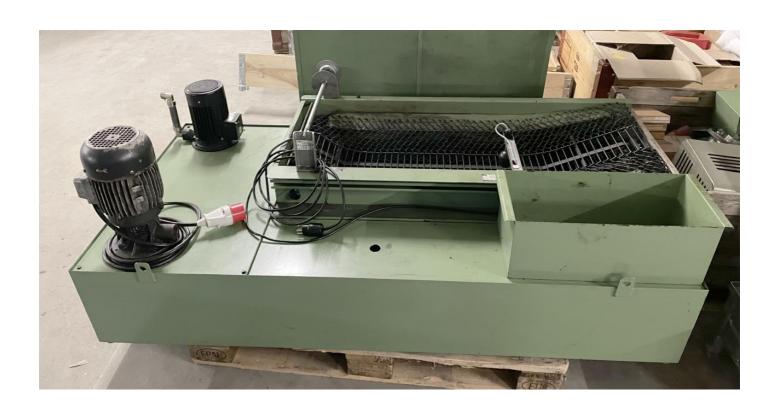

Industriestrasse 22 CH-2555 Bruegg

T +41 32 373 34 44 F +41 32 373 48 27 E sales@mullermachines.ch
W www.mullermachines.ch

Inventory number: 22697

Paper filter facility ARO P 480/1250 E2

## Technical data

Tank contenance 250 l

Flow / duty 80 l/min

Paper filter width 480 mm

Voltage 50 Hz 3x 400 Volt

Length 1700 mm

Width 620 mm

Height 690 mm