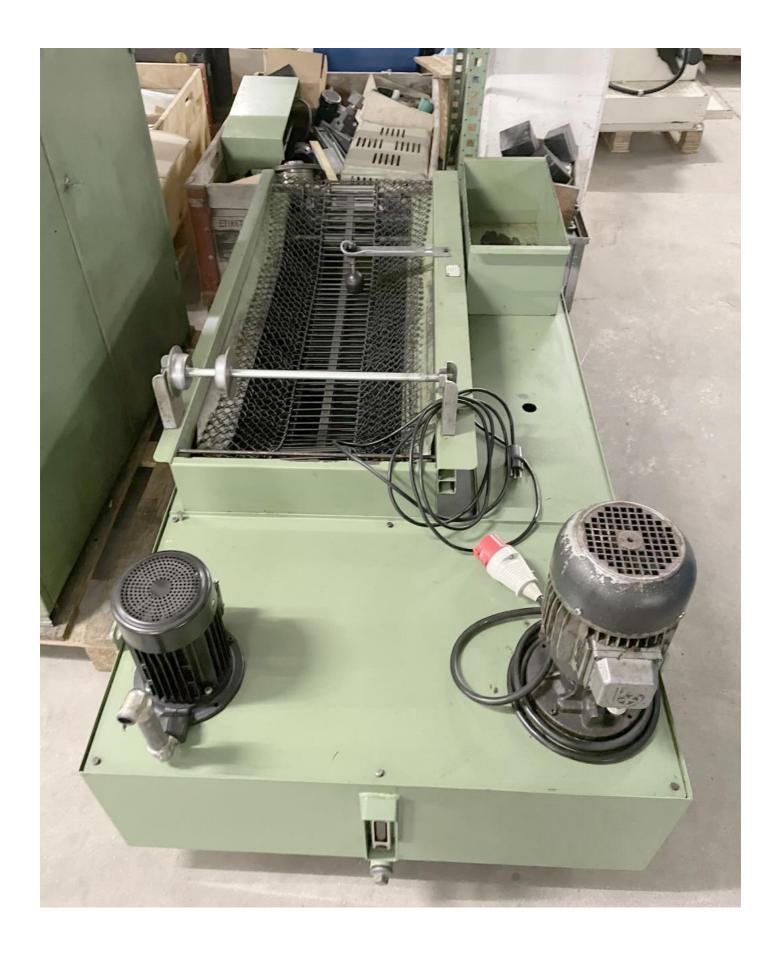

Industriestrasse 22 CH-2555 Bruegg

T +41 32 373 34 44 F +41 32 373 48 27 E sales@mullermachines.ch
W www.mullermachines.ch

Inventory number: 22697

Paper filter facility ARO P 480/1250 E2

## Technical data

Tank contenance 250 l

Flow / duty 80 l/min

Paper filter width 480 mm

Voltage 50 Hz 3x 400 Volt

Length 1700 mm

Width 620 mm

Height 690 mm