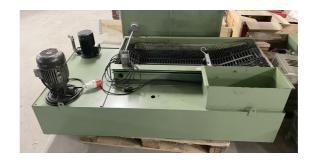

Industriestrasse 22 CH-2555 Bruegg

T +41 32 373 34 44 F +41 32 373 48 27 E sales@mullermachines.ch
W www.mullermachines.ch

Inventory number: 22697

Paper filter facility ARO P 480/1250 E2

## Technical data

Tank contenance 250 l

Flow / duty 80 l/min

Paper filter width 480 mm

Voltage 50 Hz 3x 400 Volt

Length 1700 mm

Width 620 mm

Height 690 mm