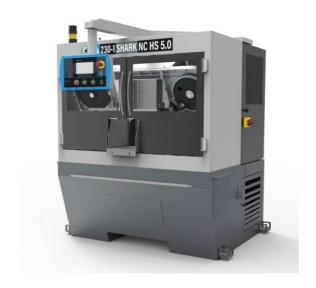

Industriestrasse 22 CH-2555 Bruegg

T +41 32 373 34 44 F +41 32 373 48 27 E sales@mullermachines.ch W www.mullermachines.ch

Inventory number: 22223

Band saw MEP SHARK 230-1 NC HS 5.0 2022

Length 1864 mm
Width 1655 mm
Height 1900 mm

SHARK 230-1 NC 5.0, electro-hydraulic two-column fully automatic bandsaw with semi-automatic and fully automatic mode.

Max. remnant length 70 mm. Bundle cuts 230 x 230 mm.