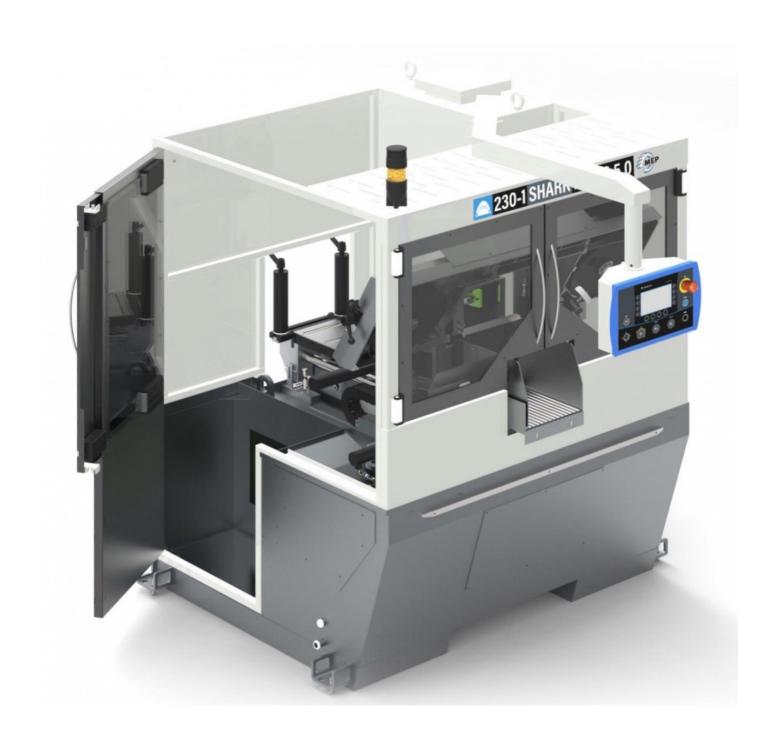

Industriestrasse 22 CH-2555 Bruegg

T +41 32 373 34 44 F +41 32 373 48 27 E sales@mullermachines.ch W www.mullermachines.ch

Inventory number: 22223

Band saw MEP SHARK 230-1 NC HS 5.0 2022

Length 1864 mm
Width 1655 mm
Height 1900 mm

SHARK 230-1 NC 5.0, electro-hydraulic two-column fully automatic bandsaw with semi-automatic and fully automatic mode.

Max. remnant length 70 mm. Bundle cuts 230 x 230 mm.

Numerically controlled sawing machine with the new MEP 50- Windows based control.

Material feed with stepper motor via ball screw mounted on opposing ball bearings.

Single stroke 500 mm - repeatable to saw any length.