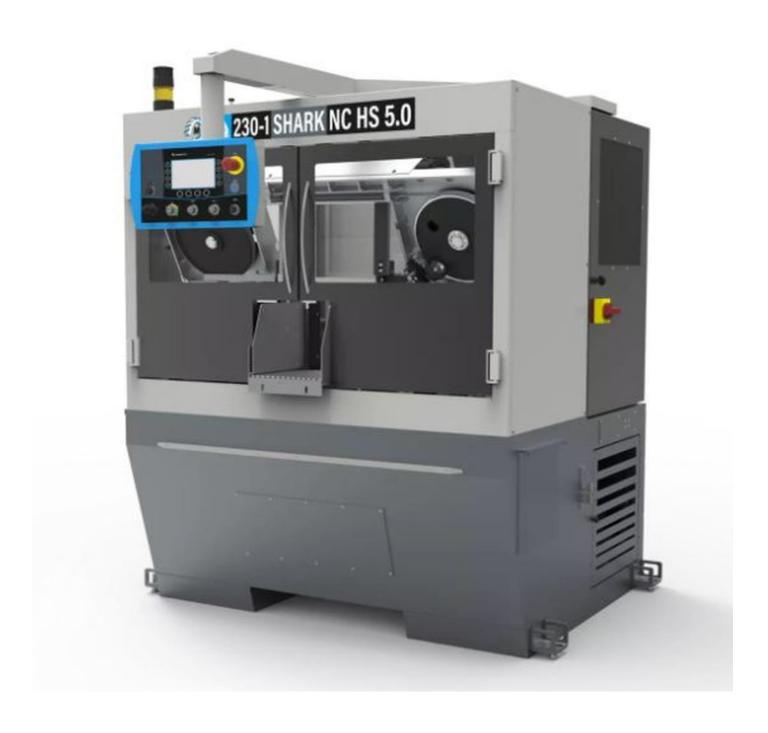

Industriestrasse 22 CH-2555 Bruegg

T +41 32 373 34 44 F +41 32 373 48 27 E sales@mullermachines.ch W www.mullermachines.ch

Inventory number: 22223

Band saw MEP SHARK 230-1 NC HS 5.0 2022

Length 1864 mm
Width 1655 mm
Height 1900 mm

SHARK 230-1 NC 5.0, electro-hydraulic two-column fully automatic bandsaw with semi-automatic and fully automatic mode.

Max. remnant length 70 mm. Bundle cuts 230 x 230 mm.